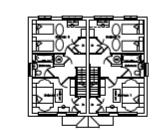

Proposed Elevations BrigHouse

Proposed OF Plan

Proposed FF Plan

Proposed Front Elemation

Proposed Flank Elevation

Proposed Plans and Elevellons 2 Bedroom Semi Deteched Desilings

Proposed Flank Bevallen

Prepared Rear Hevation

Propaged Flank Elevation

: 18 FT ;

Proposed Plans and Bevallans 2 Bedroom Detected Detecting

Proposed Flank Bevallen

Proposed FF Plan

Н

Proposed Rear Heveline

Noise S Sector S Noise